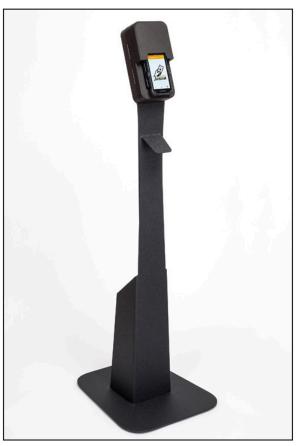

Janam's GT1 is a fully-featured mobile pedestal that is powered by a Janam XT2+ or XT3 handheld computer that is easily inserted into (and removed from) the top portion of the unit. With GT1, venues can affordably deploy the same proven access system that is already in use, in either handheld or mobile pedestal format, depending on their specific needs. Janam's GT1 replaces ridiculously expensive hardware with standalone software running on a different and redundant computing platform. Portable and easy to move, GT1 is designed for indoor and typical outdoor environments where venue operators want to provide patrons with the ability to self-certify their entry credentials, while freeing up ticket takers to perform other valuable tasks and better engage with patrons and fans.

## Winning Features:

- Compact, flexible and modular design
- NFC "tap-and-go" technology
- Contactless ticketing via Apple Wallet and Google SmartTap
- High-throughput barcode scanning for printed and mobile credentials
- Integration with virtually all third-party ticketing software