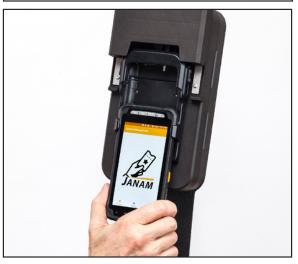

Janam's GT1 is a fully-featured mobile pedestal that is powered by a Janam XT2+ or XT3 handheld computer that is easily inserted into (and removed from) the top portion of the unit. With GT1, venues can affordably deploy the same proven access system that is already in use, in either handheld or mobile pedestal format, depending on their specific needs. Janam's GT1 replaces ridiculously expensive hardware with standalone software running on a different and redundant computing platform. Portable and easy to move, GT1 is designed for indoor and typical outdoor environments where venue operators want to provide patrons with the ability to self-certify their entry credentials, while freeing up ticket takers to perform other valuable tasks and better engage with patrons and fans.

<sup>\*</sup>Excludes cables, battery and soft accessories

In addition to robust barcode scanning of both paper tickets and phone screens, the Janam mobile computing devices that power the GT1 mobile pedestal are the only mobile computers in the industry that support the most advanced "tap-and-go" NFC features of Apple Wallet and Google Pay in the same device, enabling guests to quickly self-validate their credentials before entry. When loaded with a Janam mobile computer, GT1 supports Value Added Services (VAS) and Enhanced Contactless Polling (ECP) protocols for Apple Wallet, as well as SmartTap protocols for Google Pay, enabling secure and frictionless transactions via the digital wallet in customers' smartphones. Patrons no longer need to scroll through their digital wallet to find the right ticket or pre-activate a ticket using their thumb print. They can now simply tap their iPhone, Apple Watch or Android-powered smartphone on the surface of GT1, and GT1's integrated proximity-based NFC technology automatically pulls the appropriate pass, enabling venue operators to quickly usher patrons into an event.