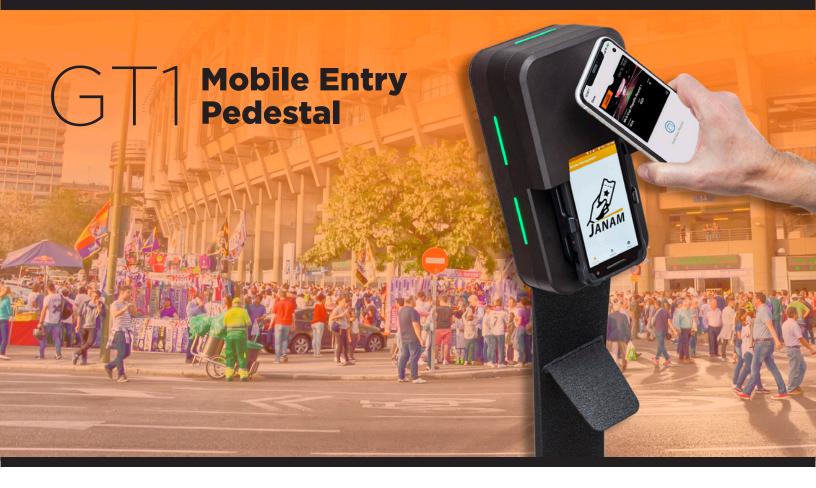

## **World's Most Versatile Entry Pedestal for Access Control**

As the leading provider of ticket-reading scanners in live entertainment, Janam has unmatched experience marrying inventive concepts with state-of-the-art technology to improve venue operations and enhance the patron experience. GT1 is the first entry pedestal in Janam's game-changing line of Guardian access control solutions and is designed to provide rapid, reliable and secure barrier-free entry to sports stadiums, arenas, theaters, aquariums, museums, multi-purpose facilities and other live entertainment and hospitality venues.

Janam's GT1 is a fully-featured mobile pedestal that is powered by a Janam XT2+ or XT3 handheld computer that is easily inserted into (and removed from) the top portion of the unit. With GT1, venues can affordably deploy the same proven access system that is already in use, in either handheld or mobile pedestal format, depending on their specific needs. Janam's GT1 replaces ridiculously expensive hardware with standalone software running on a different and redundant computing platform. Portable and easy to move, GT1 is designed for indoor and typical outdoor environments where venue operators want to provide patrons with the ability to self-certify their entry credentials, while freeing up ticket takers to perform other valuable tasks and better engage with patrons and fans.